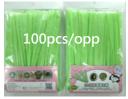

## **KFNB-Kitchen Filter Netting Bags Specifications**

| Code        | Mesh    | Size       | Color | Pack                                                    | Naked pack                                                   |
|-------------|---------|------------|-------|---------------------------------------------------------|--------------------------------------------------------------|
| R18030BU060 | 180mesh | 20cm x30cm | blue  | 100pcs/opp<br>10opp/PE (1000pcs)<br>12PE/ctn (12000pcs) | 50pcs/bundle<br>20bundle/PE (1000pcs)<br>12PE/ctn (12000pcs) |
| R20030GM070 | 200mesh | 22cm x30cm | green | 100pcs/opp<br>10opp/PE (1000pcs)<br>12PE/ctn (12000pcs) | 50pcs/bundle<br>20bundle/PE (1000pcs)<br>12PE/ctn (12000pcs) |
| R24030BL075 | 240mesh | 23cm x30cm | black | 100pcs/opp<br>10opp/PE (1000pcs)<br>12PE/ctn (12000pcs) | 50pcs/bundle<br>20bundle/PE (1000pcs)<br>12PE/ctn (12000pcs) |

## KFNB-Kitchen Filter Netting Bags-Pack