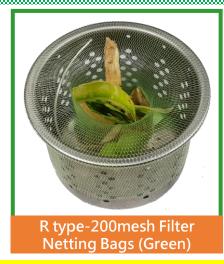

## **KFNB-Kitchen Filter Netting Bags Specifications**

| Code        | Mesh    | Size       | Color | Pack                                                    | Naked pack                                                   |
|-------------|---------|------------|-------|---------------------------------------------------------|--------------------------------------------------------------|
| R18030BU060 | 180mesh | 20cm x30cm | blue  | 100pcs/opp<br>10opp/PE (1000pcs)<br>12PE/ctn (12000pcs) | 50pcs/bundle<br>20bundle/PE (1000pcs)<br>12PE/ctn (12000pcs) |
| R20030GM070 | 200mesh | 22cm x30cm | green | 100pcs/opp<br>10opp/PE (1000pcs)<br>12PE/ctn (12000pcs) | 50pcs/bundle<br>20bundle/PE (1000pcs)<br>12PE/ctn (12000pcs) |
| R24030BL075 | 240mesh | 23cm x30cm | black | 100pcs/opp<br>10opp/PE (1000pcs)<br>12PE/ctn (12000pcs) | 50pcs/bundle<br>20bundle/PE (1000pcs)<br>12PE/ctn (12000pcs) |