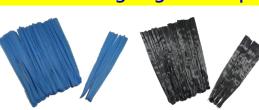

-----------------------|--------------------------------------------------------------|
| R18030BU060 | 180mesh | 20cm x30cm | blue  | 100pcs/opp<br>10opp/PE (1000pcs)<br>12PE/ctn (12000pcs) | 50pcs/bundle<br>20bundle/PE (1000pcs)<br>12PE/ctn (12000pcs) |
| R20030GM070 | 200mesh | 22cm x30cm | green | 100pcs/opp<br>10opp/PE (1000pcs)<br>12PE/ctn (12000pcs) | 50pcs/bundle<br>20bundle/PE (1000pcs)<br>12PE/ctn (12000pcs) |
| R24030BL075 | 240mesh | 23cm x30cm | black | 100pcs/opp<br>10opp/PE (1000pcs)<br>12PE/ctn (12000pcs) | 50pcs/bundle<br>20bundle/PE (1000pcs)<br>12PE/ctn (12000pcs) |

## KFNB-Kitchen Filter Netting Bags-Description

Antibacterial formula, suppresses odor Superfine mesh Rice grains do not fall, high strength Easy recycling of kitchen waste without clogging of water pipes





## KFNB-Kitchen Filter Netting Bags-Pack