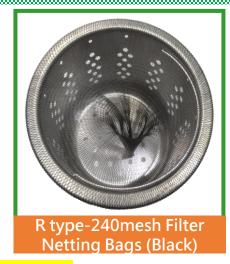

## **KFNB-Kitchen Filter Netting Bags Specifications**

| Code        | Mesh    | Size       | Color | Pack                                                    | Naked pack                                                   |
|-------------|---------|------------|-------|---------------------------------------------------------|--------------------------------------------------------------|
| R18030BU060 | 180mesh | 20cm x30cm | blue  | 100pcs/opp<br>10opp/PE (1000pcs)<br>12PE/ctn (12000pcs) | 50pcs/bundle<br>20bundle/PE (1000pcs)<br>12PE/ctn (12000pcs) |
| R20030GM070 | 200mesh | 22cm x30cm | green | 100pcs/opp<br>10opp/PE (1000pcs)<br>12PE/ctn (12000pcs) | 50pcs/bundle<br>20bundle/PE (1000pcs)<br>12PE/ctn (12000pcs) |
| R24030BL075 | 240mesh | 23cm x30cm | black | 100pcs/opp<br>10opp/PE (1000pcs)<br>12PE/ctn (12000pcs) | 50pcs/bundle<br>20bundle/PE (1000pcs)<br>12PE/ctn (12000pcs) |