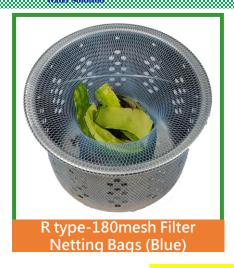

## **KFNB-Kitchen Filter Netting Bags Specifications**

| Code        | Mesh    | Size       | Color | Pack                                                    | Naked pack                                                   |
|-------------|---------|------------|-------|---------------------------------------------------------|--------------------------------------------------------------|
| R18030BU060 | 180mesh | 20cm x30cm | blue  | 100pcs/opp<br>10opp/PE (1000pcs)<br>12PE/ctn (12000pcs) | 50pcs/bundle<br>20bundle/PE (1000pcs)<br>12PE/ctn (12000pcs) |
| R20030GM070 | 200mesh | 22cm x30cm | green | 100pcs/opp<br>10opp/PE (1000pcs)<br>12PE/ctn (12000pcs) | 50pcs/bundle<br>20bundle/PE (1000pcs)<br>12PE/ctn (12000pcs) |
| R24030BL075 | 240mesh | 23cm x30cm | black | 100pcs/opp<br>10opp/PE (1000pcs)<br>12PE/ctn (12000pcs) | 50pcs/bundle<br>20bundle/PE (1000pcs)<br>12PE/ctn (12000pcs) |