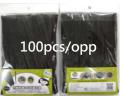

## **KFNB-Kitchen Filter Netting Bags Specifications**

| Code        | Mesh    | Size       | Color | Pack                                                    | Naked pack                                                   |
|-------------|---------|------------|-------|---------------------------------------------------------|--------------------------------------------------------------|
| R18030BU060 | 180mesh | 20cm x30cm | blue  | 100pcs/opp<br>10opp/PE (1000pcs)<br>12PE/ctn (12000pcs) | 50pcs/bundle<br>20bundle/PE (1000pcs)<br>12PE/ctn (12000pcs) |
| R20030GM070 | 200mesh | 22cm x30cm | green | 100pcs/opp<br>10opp/PE (1000pcs)<br>12PE/ctn (12000pcs) | 50pcs/bundle<br>20bundle/PE (1000pcs)<br>12PE/ctn (12000pcs) |
| R24030BL075 | 240mesh | 23cm x30cm | black | 100pcs/opp<br>10opp/PE (1000pcs)<br>12PE/ctn (12000pcs) | 50pcs/bundle<br>20bundle/PE (1000pcs)<br>12PE/ctn (12000pcs) |

## KFNB-Kitchen Filter Netting Bags-Pack