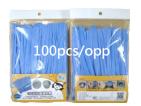

## **KFNB-Kitchen Filter Netting Bags Specifications**

| Code        | Mesh    | Size       | Color | Pack                                                    | Naked pack                                                   |
|-------------|---------|------------|-------|---------------------------------------------------------|--------------------------------------------------------------|
| R18030BU060 | 180mesh | 20cm x30cm | blue  | 100pcs/opp<br>10opp/PE (1000pcs)<br>12PE/ctn (12000pcs) | 50pcs/bundle<br>20bundle/PE (1000pcs)<br>12PE/ctn (12000pcs) |
| R20030GM070 | 200mesh | 22cm x30cm | green | 100pcs/opp<br>10opp/PE (1000pcs)<br>12PE/ctn (12000pcs) | 50pcs/bundle<br>20bundle/PE (1000pcs)<br>12PE/ctn (12000pcs) |
| R24030BL075 | 240mesh | 23cm x30cm | black | 100pcs/opp<br>10opp/PE (1000pcs)<br>12PE/ctn (12000pcs) | 50pcs/bundle<br>20bundle/PE (1000pcs)<br>12PE/ctn (12000pcs) |

## KFNB-Kitchen Filter Netting Bags-Pack