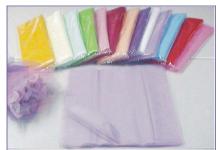

## **Decorative Mesh**

Decorative mesh is a new plastic netting now available for wrapping and decorating flowers, baskets and other gifts.

It is unlike anything you have used for floral or gift accents.

Decorative mesh is available in many different colors and can be formed into a wide variety of shapes. It can be bunched, swelled, entwined, folded or molded for a wide range of applications.

It will surely bring out the creativity in you!

Decorative mesh is made of a durable, waterproof, high-quality material that can replace Tulle, Silk, and Woven fabric in many applications.

Decorative mesh can also be sealed or trimmed with your shrink-wrap heat sealer.

## **Standard Specifications:**

Sheet type: 60cmx60cm 16cmx16cm 24"x24" 6"x 6"

Roll type: 60cmx20m 60cmx30m 60cmx100m 24"x20yd 24"x30yd 24"x100yd

75cmx20m 75cmx30m 75cmx100m 30"x20yd 30"x30yd 30"x100yd

**Colors: 15 Standard colors** 