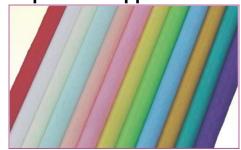

## **Standard Specifications:**

Sheet type: 60cmx60cm 16cmx16cm 24"x24" 6"x 6"

Roll type: 60cmx20m 60cmx30m 60cmx100m 24"x20yd 24"x30yd 24"x100yd

75cmx20m 75cmx30m 75cmx100m 30"x20yd 30"x30yd 30"x100yd

**Colors: 15 Standard colors** 