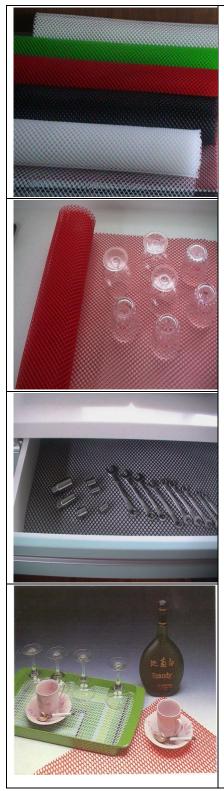

## **BAR Shelf Mesh Liner**

The best way to protect your glassware from chipping and breakage mesh shelf liner promotes air flow for faster drying and hygienic storage. Cut easily with scissors, it's ideal for use on your back bar, in cabinets, drawers and storage areas.

Sturdy, durable mesh Shelf Liner is specially designed for bar and kitchen glass cleaning areas. It's four ways better because Mesh Shelf Liner :

- Minimizes glassware chipping and breakage
- Improves hygiene by keeping tumblers away from bacteria breeding surfaces
- Speeds glassware drying by eliminating condensate, promoting air flow
- Eliminates bacteria dangers of "bar towel" drying

Mesh shelf liner, because it's stress relieved. "Stress relieved" means that the liner will lie flat and contour to the shape of the surface upon which it is placed.