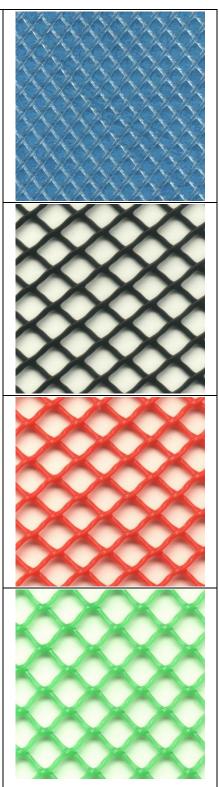

## **BAR Shelf Mesh Liner**

The best way to protect your glassware from chipping and breakage mesh shelf liner promotes air flow for faster drying and hygienic storage. Cut easily with scissors, it's ideal for use on your back bar, in cabinets, drawers and storage areas.

Mesh shelf liner, because it's stress relieved. "Stress relieved" means that the liner will lie flat and contour to the shape of the surface upon which it is placed.